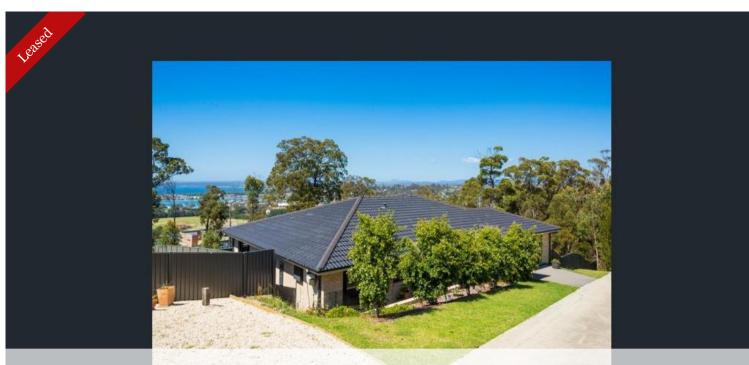

Mirador

Mirador - Views

This property is situated in peaceful Mirador, an outer suburb of Merimbula.

It offers views over Merimbula from it's covered verandah and is positioned on a battle axe block which means no continual traffic passing.

There are 4 bedrooms, with the main offering an ensuite and walk in robe and the other three bedrooms all have built in wardrobes.

The kitchen/dining/living area is open plan, tiled, and has reverse cycle air conditioning. There is a double garage for parking and an extra parking space on driveway for a car or boat.