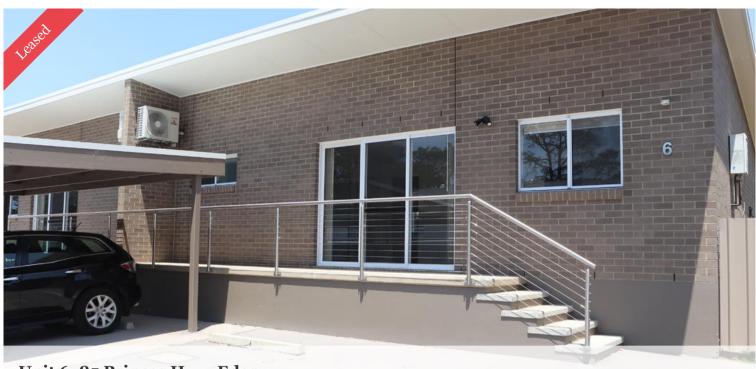

## New Build - \$310 Per Week

Recently completed, brand new two bedroom spacious unit.

This two bedroom unit has an open plan living/kitchen area with reverse cycle air conditioning.

The kitchen has a dishwasher and ample bench space to cook up a storm.

Each bedroom has large built in wardrobes and the bathroom has separate bath to shower and room to move.

There is an enclosed yard with garden shed and one covered parking space.